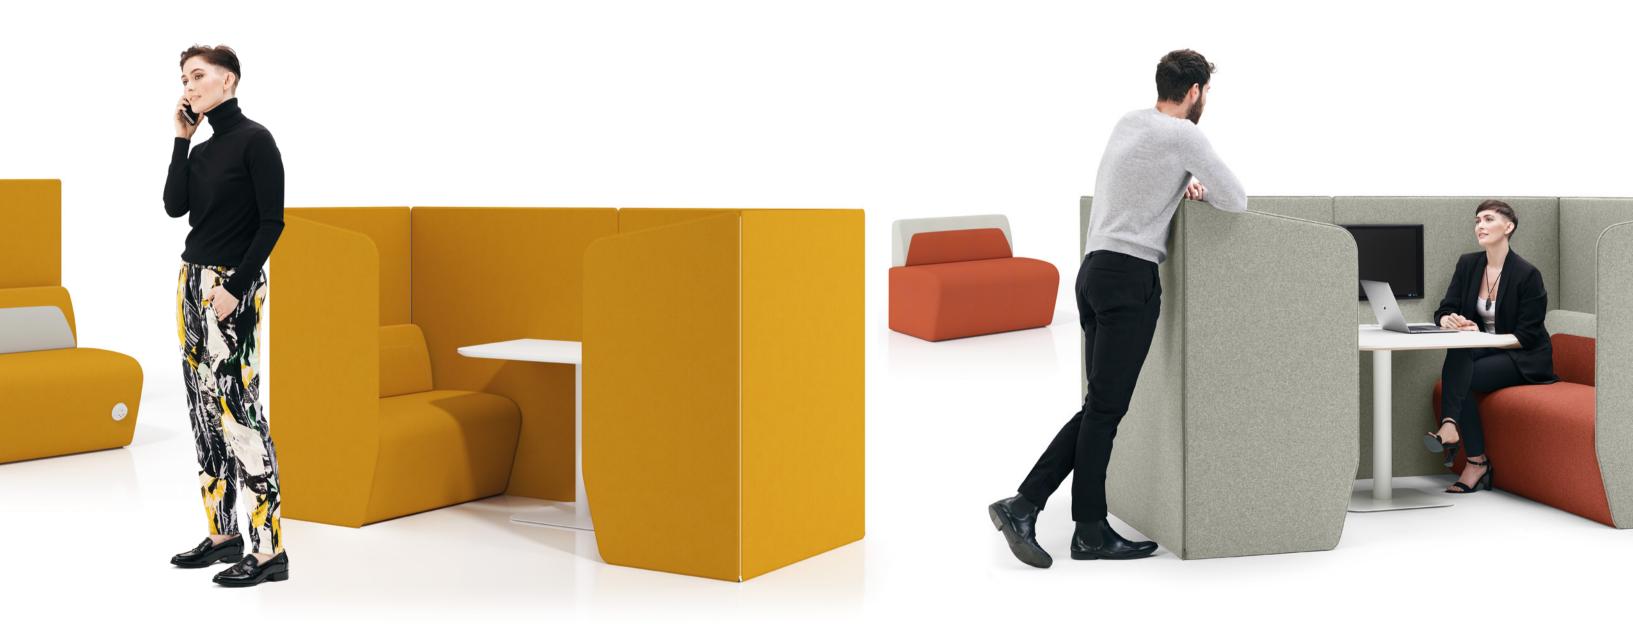

# combined meets collaborative

Designed to encourage serendipity and nurture the flow of ideas and information. From solo working to four person booths, the slimline aesthetic and zip detail enables agile reconfiguration. Ideal for when space is at a premium.

wellbeing meets work

Smart workplace design is key to elevating productivity. Intuitively engineered for maximum ergonomic comfort and privacy to help improve posture, health and wellbeing. Work feels like home with hemm.