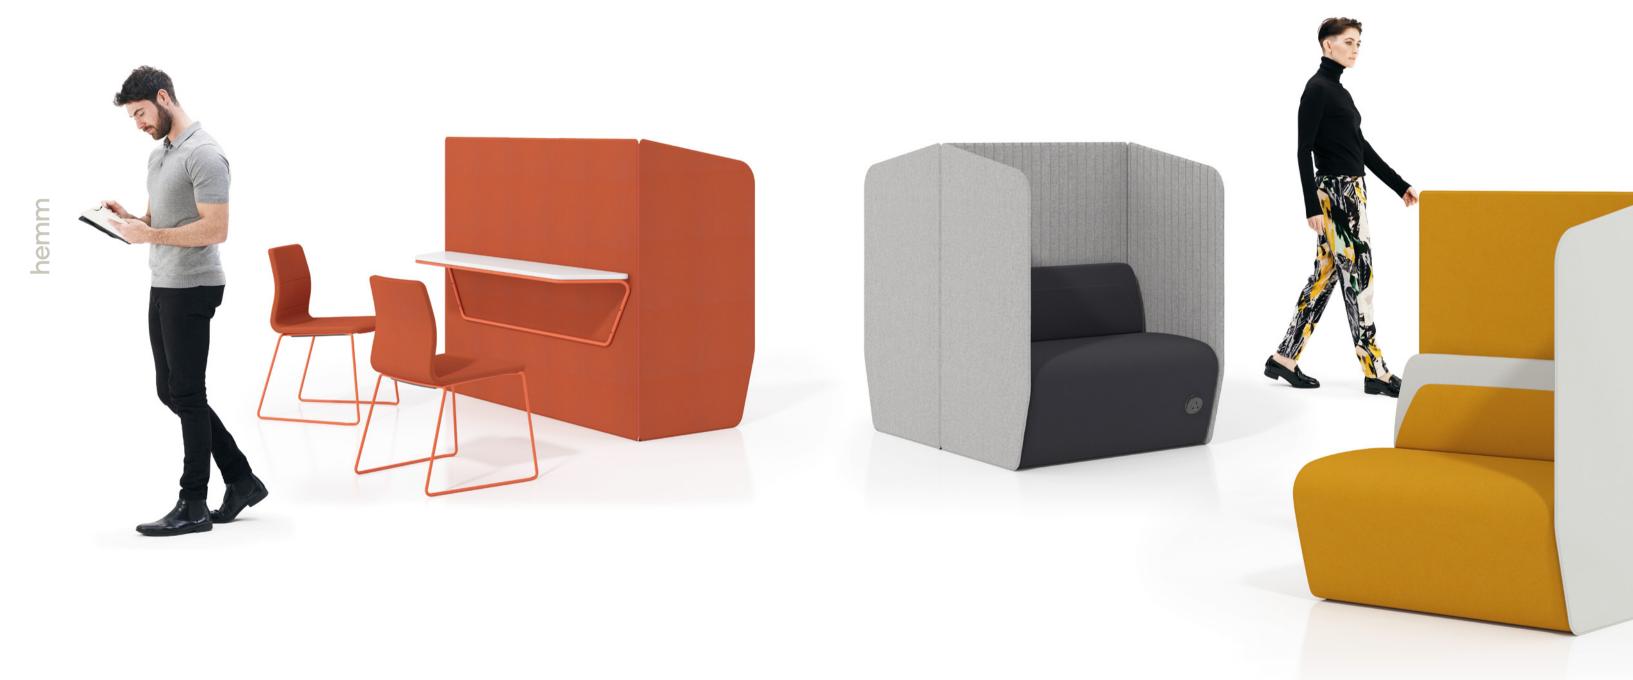

# combined meets collaborative

Designed to encourage serendipity and nurture the flow of ideas and information. From solo working to four person booths, the slimline aesthetic and zip detail enables agile reconfiguration. Ideal for when space is at a premium.

## features

- 01 Ten standard zip colours

- 02 Zipped-in privacy screens 03 Integrated work tables 04- Integrated power and data
- 05 Upholstery colour blocking
- 06 Hemm stitch detailing