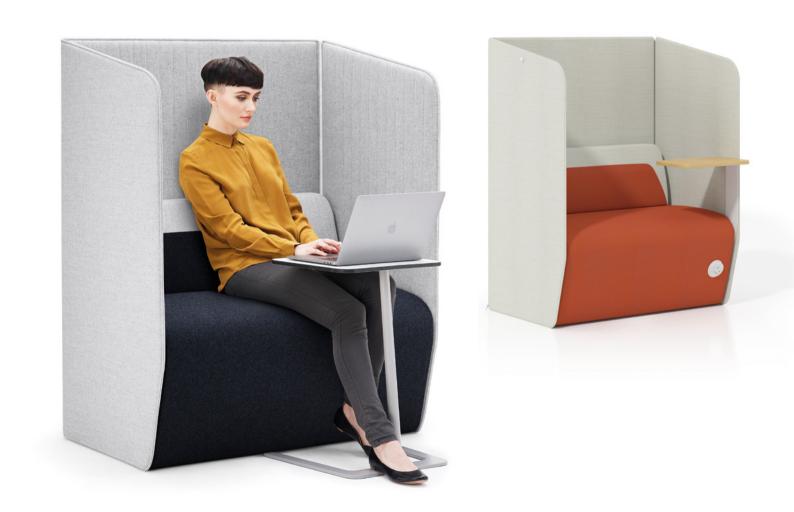

# privacy

Achieve focus and serenity in vibrant working environments with hemm. A holistic work lounge solution that transcends everyday distractions to offer people choice and better ways of working.

wellbeing meets work

Smart workplace design is key to elevating productivity. Intuitively engineered for maximum ergonomic comfort and privacy to help improve posture, health and wellbeing. Work feels like home with hemm.