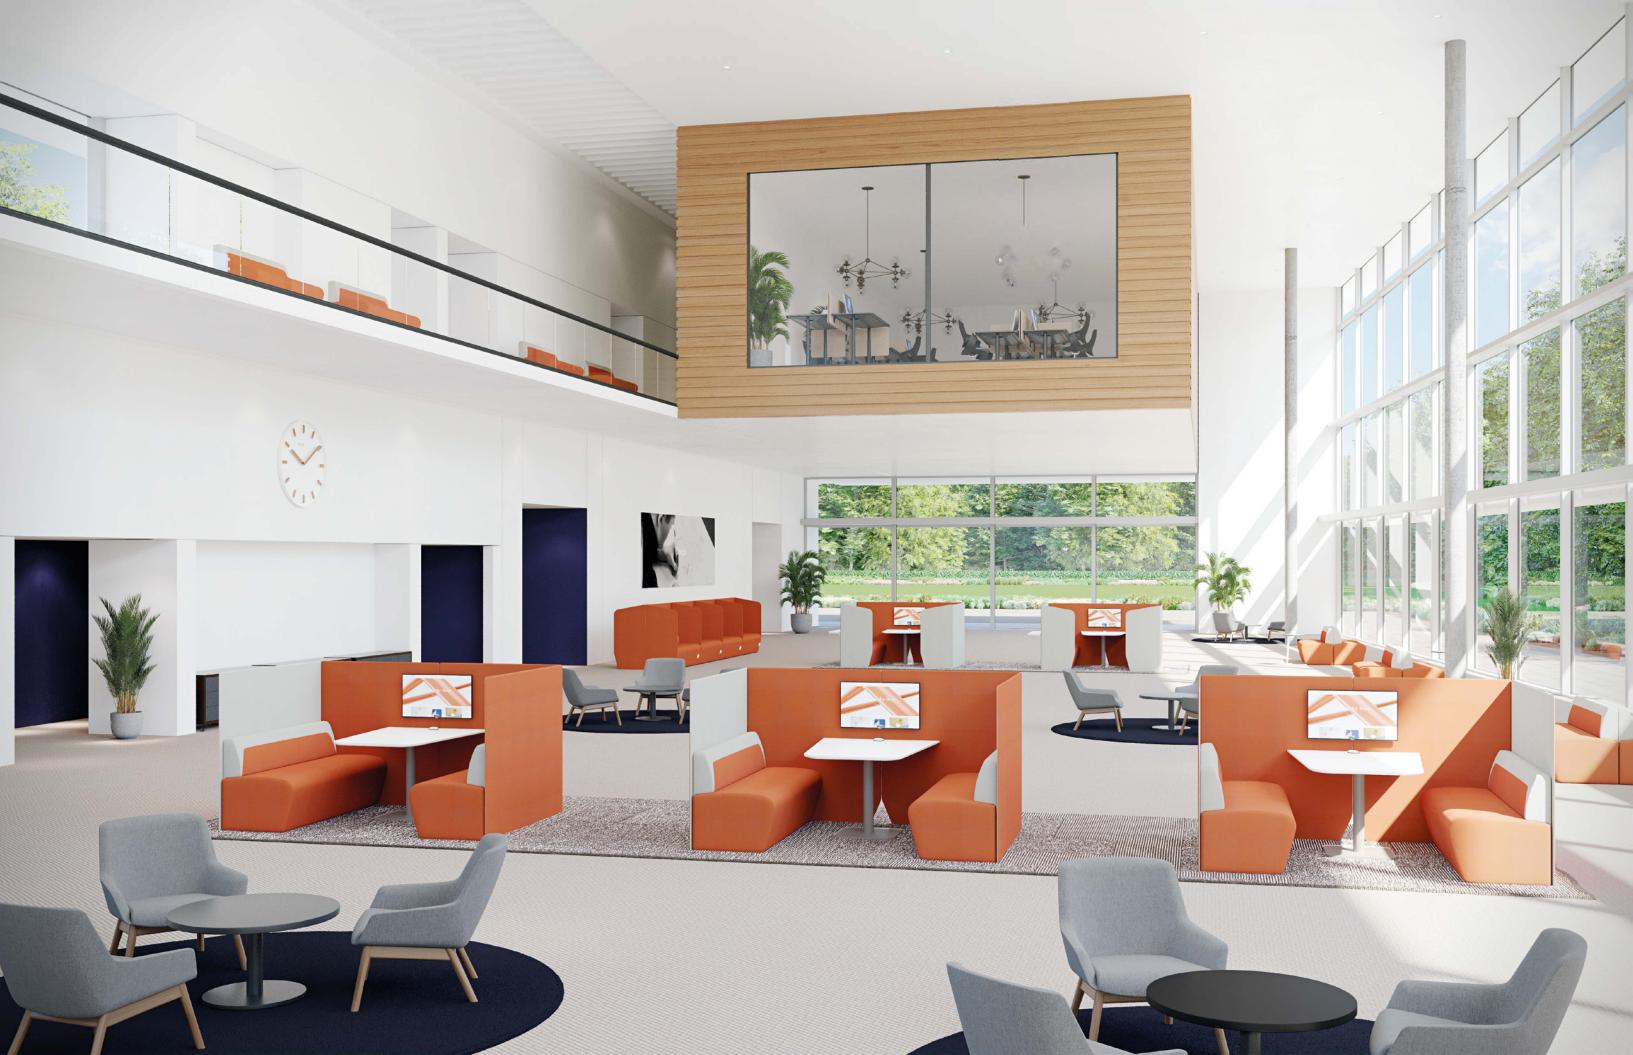

### habitats

hemm fits seamlessly into the following habitats when creating a high performing work environment:

- Welcome
- Home
- Flow
- Collaborate
- Formal Meet