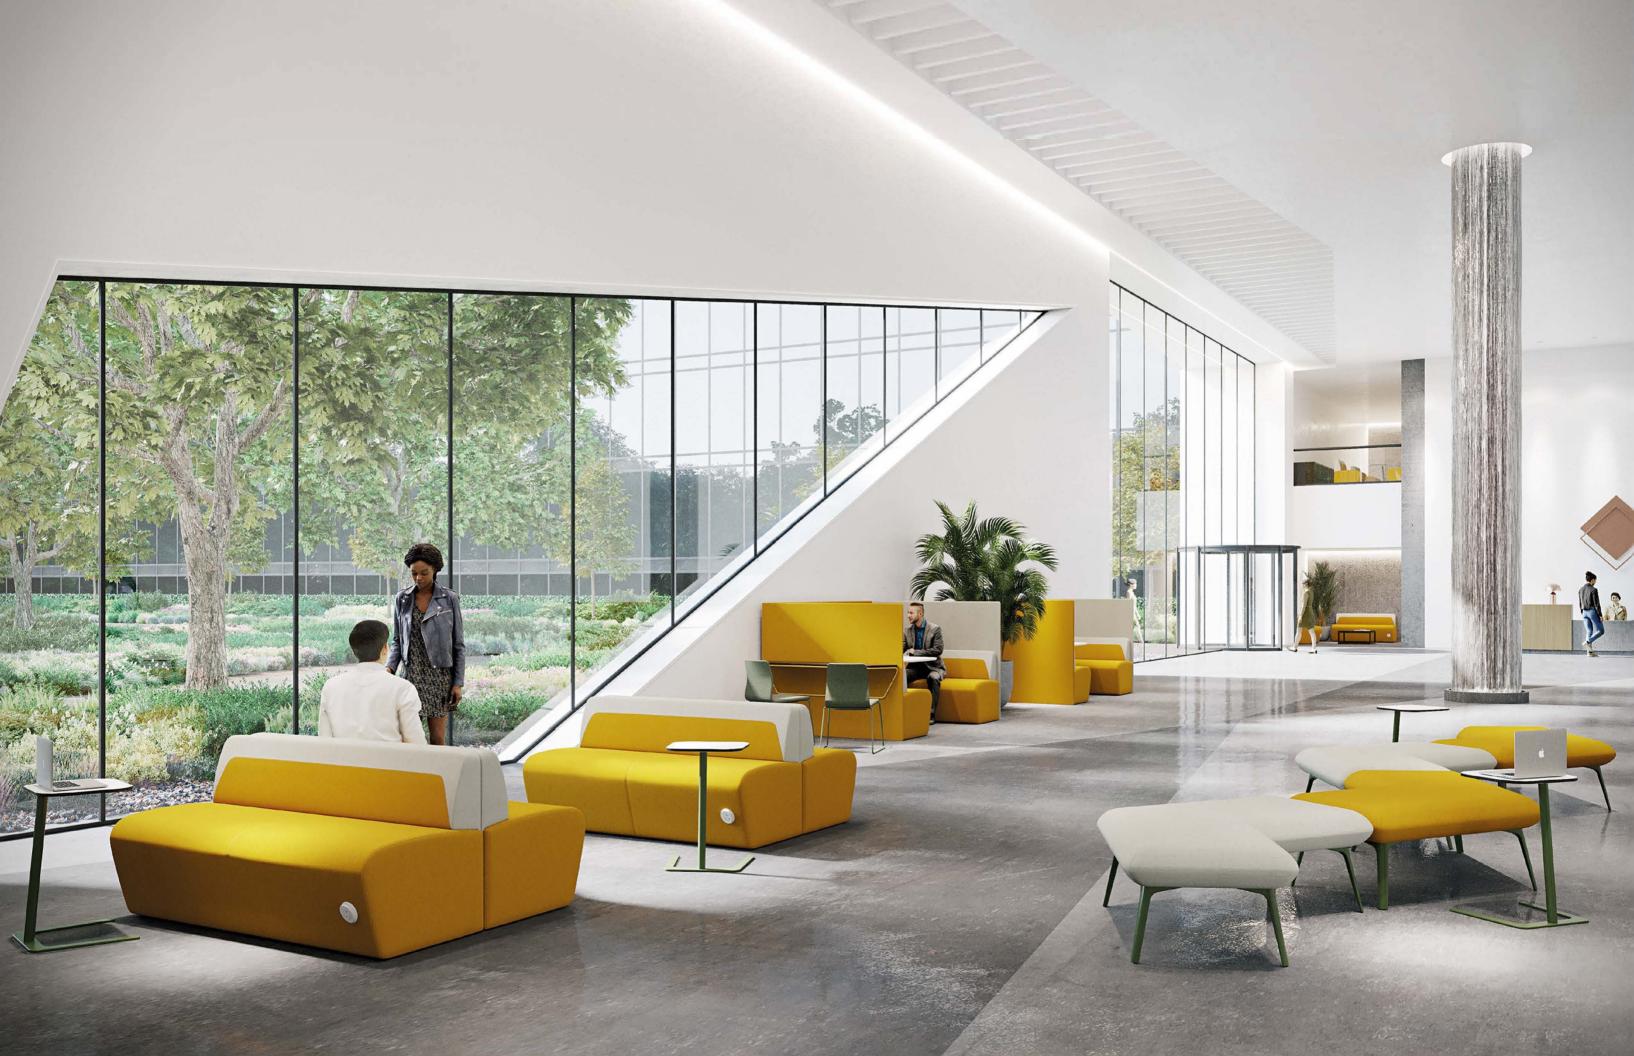

# hemm

A modular family with distinct profiles.
Where comfort meets every day ergonomics.
Where individual meets integrated.
Where choice meets configuration.
Where colour comes together seamlessly.

Designed for you, hemm is where work feels like home.

# privacy

Achieve focus and serenity in vibrant working environments with hemm. A holistic work lounge solution that transcends everyday distractions to offer people choice and better ways of working.

# combined meets collaborative

Designed to encourage serendipity and nurture the flow of ideas and information. From solo working to four person booths, the slimline aesthetic and zip detail enables agile reconfiguration. Ideal for when space is at a premium.

wellbeing meets work

Smart workplace design is key to elevating productivity. Intuitively engineered for maximum ergonomic comfort and privacy to help improve posture, health and wellbeing. Work feels like home with hemm.