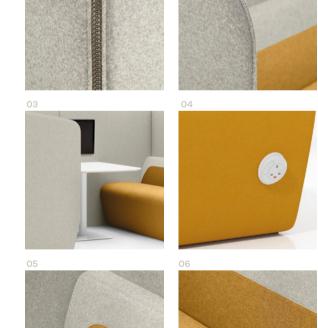

## features

- 01 Ten standard zip colours

- 02 Zipped-in privacy screens 03 Integrated work tables 04- Integrated power and data
- 05 Upholstery colour blocking
- 06 Hemm stitch detailing