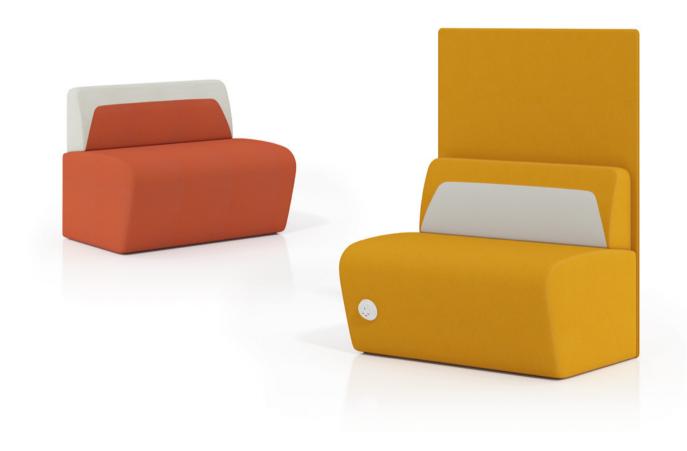

# combined meets collaborative

Designed to encourage serendipity and nurture the flow of ideas and information. From solo working to four person booths, the slimline aesthetic and zip detail enables agile reconfiguration. Ideal for when space is at a premium.

## features

- 01 Ten standard zip colours

- 02 Zipped-in privacy screens 03 Integrated work tables 04- Integrated power and data
- 05 Upholstery colour blocking
- 06 Hemm stitch detailing