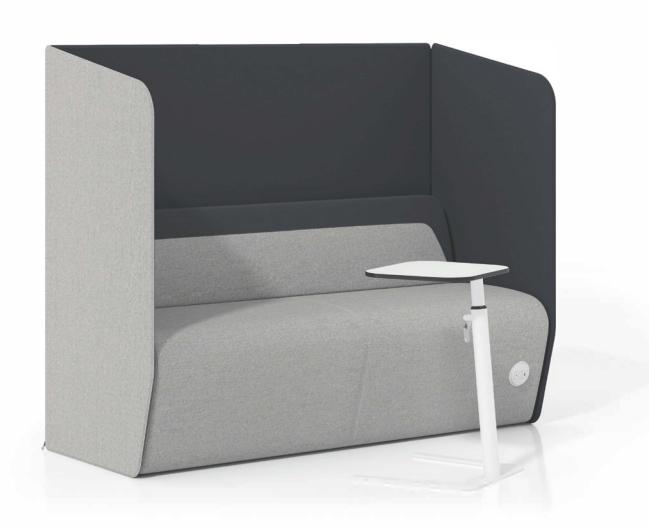

# privacy

Achieve focus and serenity in vibrant working environments with hemm. A holistic work lounge solution that transcends everyday distractions to offer people choice and better ways of working.

## features

- 01 Ten standard zip colours

- 02 Zipped-in privacy screens 03 Integrated work tables 04- Integrated power and data
- 05 Upholstery colour blocking
- 06 Hemm stitch detailing