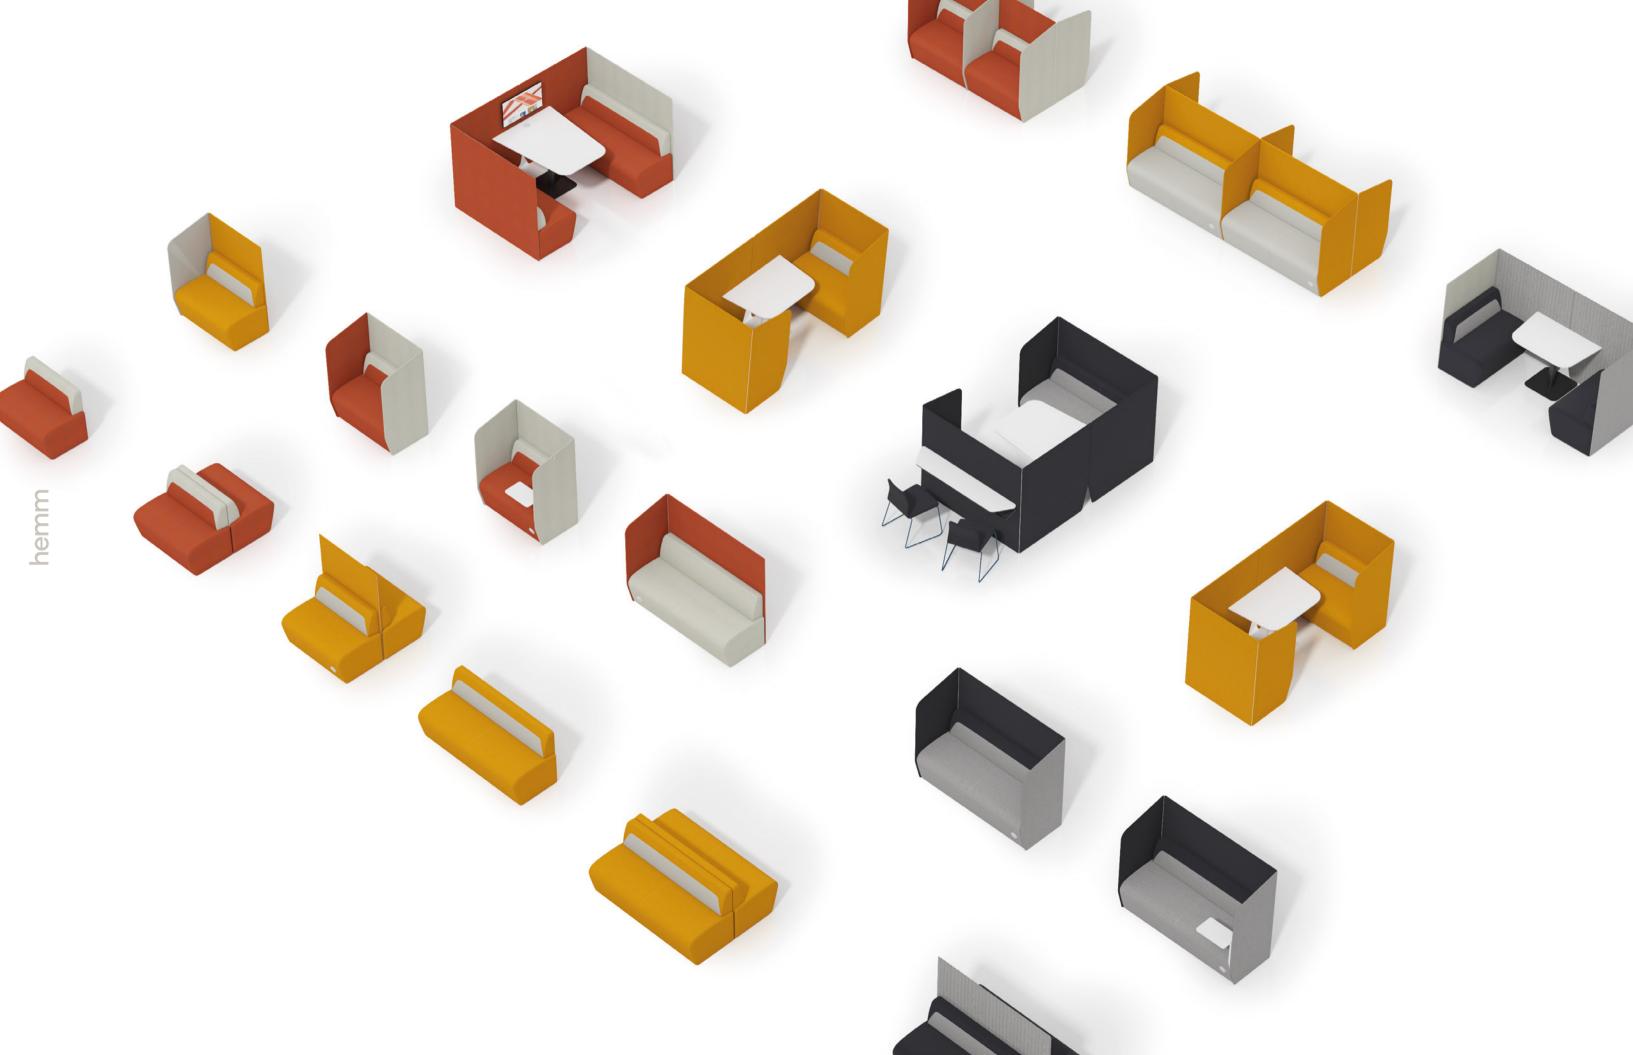

# hemm

A modular family with distinct profiles.
Where comfort meets every day ergonomics.
Where individual meets integrated.
Where choice meets configuration.
Where colour comes together seamlessly.

Designed for you, hemm is where work feels like home.

# combined meets collaborative

Designed to encourage serendipity and nurture the flow of ideas and information. From solo working to four person booths, the slimline aesthetic and zip detail enables agile reconfiguration. Ideal for when space is at a premium.

### habitats

hemm fits seamlessly into the following habitats when creating a high performing work environment:

- Welcome
- Home
- Flow
- Collaborate
- Formal Meet