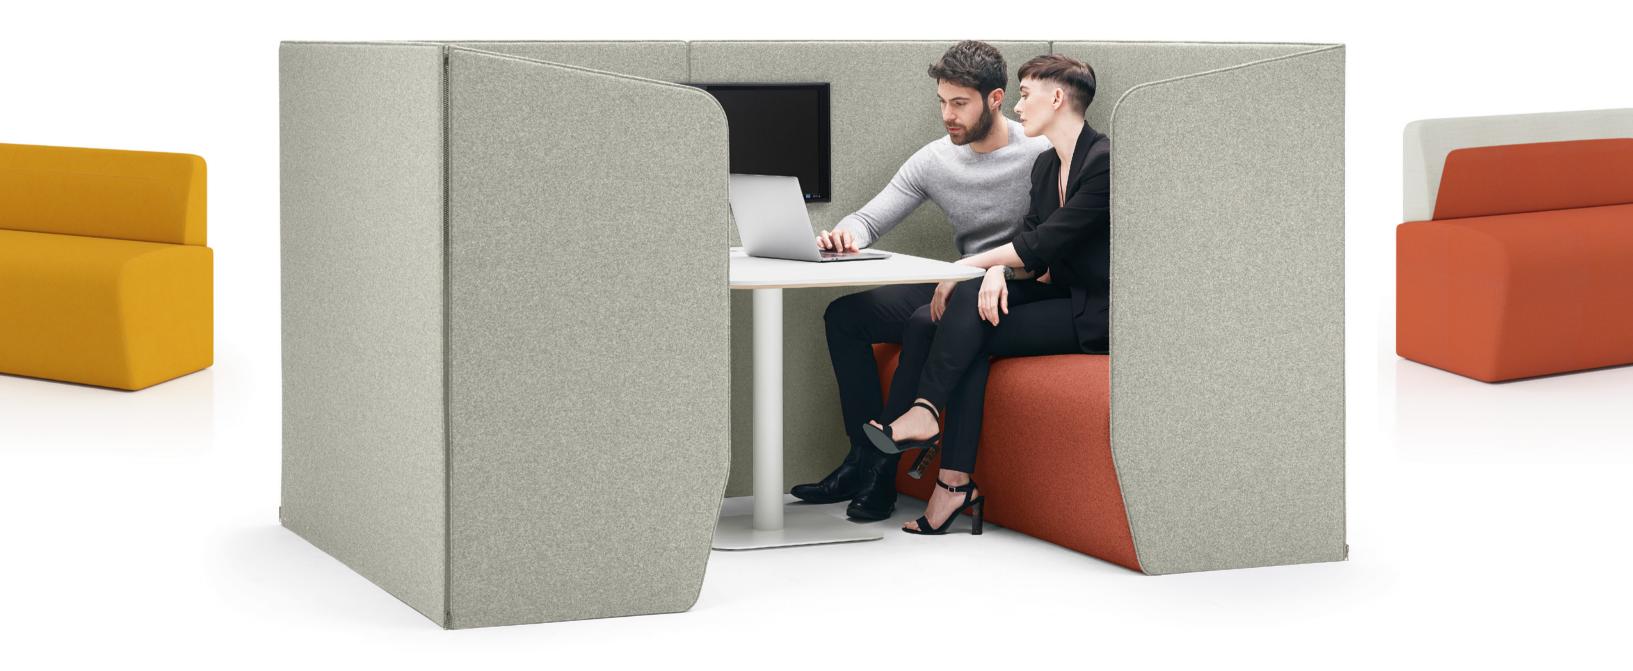

# combined meets collaborative

Designed to encourage serendipity and nurture the flow of ideas and information. From solo working to four person booths, the slimline aesthetic and zip detail enables agile reconfiguration. Ideal for when space is at a premium.

wellbeing meets work

Smart workplace design is key to elevating productivity. Intuitively engineered for maximum ergonomic comfort and privacy to help improve posture, health and wellbeing. Work feels like home with hemm.