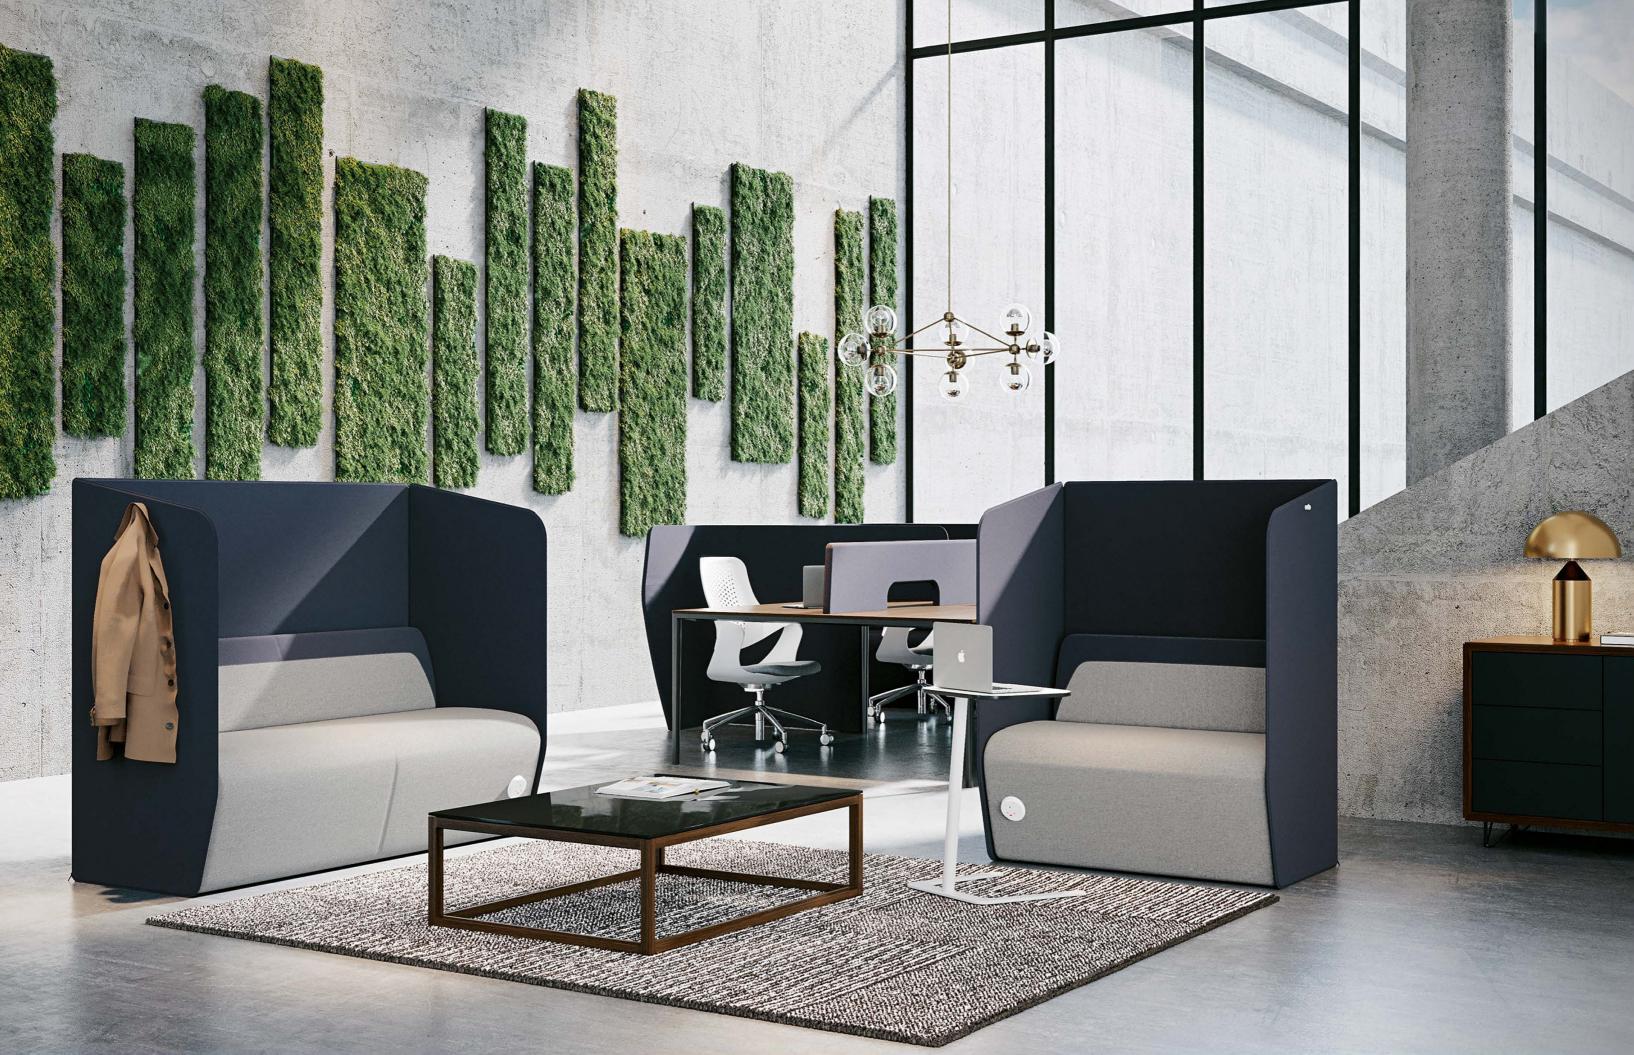

# privacy

Achieve focus and serenity in vibrant working environments with hemm. A holistic work lounge solution that transcends everyday distractions to offer people choice and better ways of working.

wellbeing meets work

Smart workplace design is key to elevating productivity. Intuitively engineered for maximum ergonomic comfort and privacy to help improve posture, health and wellbeing. Work feels like home with hemm.

### habitats

hemm fits seamlessly into the following habitats when creating a high performing work environment:

- Welcome
- Home
- Flow
- Collaborate
- Formal Meet